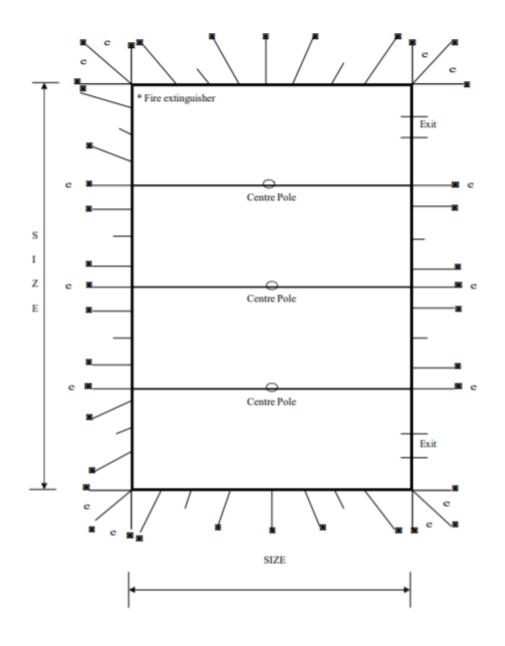

Continue to page 2

| FLOOR PLAN - Exhibitor to complete below:                                                           |  |  |  |  |  |
|-----------------------------------------------------------------------------------------------------|--|--|--|--|--|
| Please draw your marquee layout here:                                                               |  |  |  |  |  |
|                                                                                                     |  |  |  |  |  |
|                                                                                                     |  |  |  |  |  |
|                                                                                                     |  |  |  |  |  |
|                                                                                                     |  |  |  |  |  |
|                                                                                                     |  |  |  |  |  |
|                                                                                                     |  |  |  |  |  |
|                                                                                                     |  |  |  |  |  |
|                                                                                                     |  |  |  |  |  |
|                                                                                                     |  |  |  |  |  |
|                                                                                                     |  |  |  |  |  |
|                                                                                                     |  |  |  |  |  |
|                                                                                                     |  |  |  |  |  |
|                                                                                                     |  |  |  |  |  |
|                                                                                                     |  |  |  |  |  |
|                                                                                                     |  |  |  |  |  |
|                                                                                                     |  |  |  |  |  |
|                                                                                                     |  |  |  |  |  |
|                                                                                                     |  |  |  |  |  |
|                                                                                                     |  |  |  |  |  |
|                                                                                                     |  |  |  |  |  |
|                                                                                                     |  |  |  |  |  |
|                                                                                                     |  |  |  |  |  |
|                                                                                                     |  |  |  |  |  |
| EXAMPLE:                                                                                            |  |  |  |  |  |
| (1)                                                                                                 |  |  |  |  |  |
| (FE) LPG (2)                                                                                        |  |  |  |  |  |
| E = Exits FE = Fire Extinguisher                                                                    |  |  |  |  |  |
| FA = Fire Alarm                                                                                     |  |  |  |  |  |
| E LPG = LPG/cooker/heater & quantity                                                                |  |  |  |  |  |
| T E I                                                                                               |  |  |  |  |  |
| Clearly show fire exits, fire alarm, fire extinguisher and location and quantity of any LPG bottles |  |  |  |  |  |

### **EXAMPLE**

# MARQUEE TIE-DOWN & FLOOR PLAN